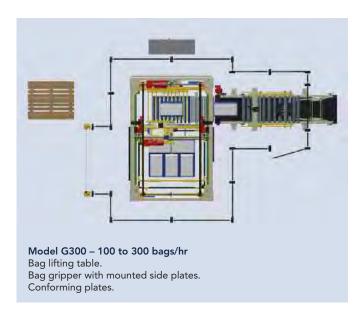

### Palletizer type G 300

Main dimensions for the palletizer G 300

| Α    | B =  |
|------|------|
| 3870 | 2300 |
| 3570 | 2000 |
| 3370 | 1700 |
| 3070 | 1400 |