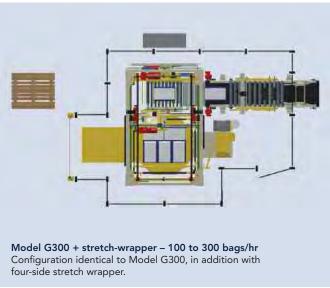

### Palletizer type G 300

Main dimensions for the palletizer G 300

| Α    | B =  |
|------|------|
| 3870 | 2300 |
| 3570 | 2000 |
| 3370 | 1700 |
| 3070 | 1400 |