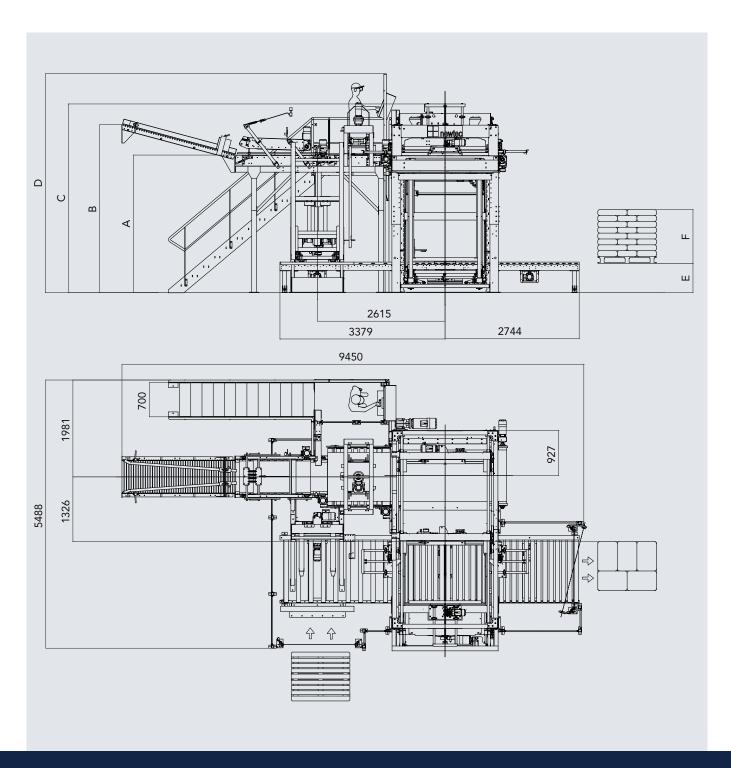

### Main dimensions

| Α    | В    | С    | D    |
|------|------|------|------|
| 2500 | 3150 | 3570 | 4225 |
| 2800 | 3450 | 3870 | 4525 |
| 3100 | 3750 | 4170 | 4825 |

| F =  |                      |                                     |
|------|----------------------|-------------------------------------|
| 2500 | 2800                 | 3100                                |
| 1700 | 2800                 | 3100                                |
| 1600 | 1900                 | 2200                                |
| 1500 | 1800                 | 2100                                |
|      | 2500<br>1700<br>1600 | 2500 2800<br>1700 2800<br>1600 1900 |