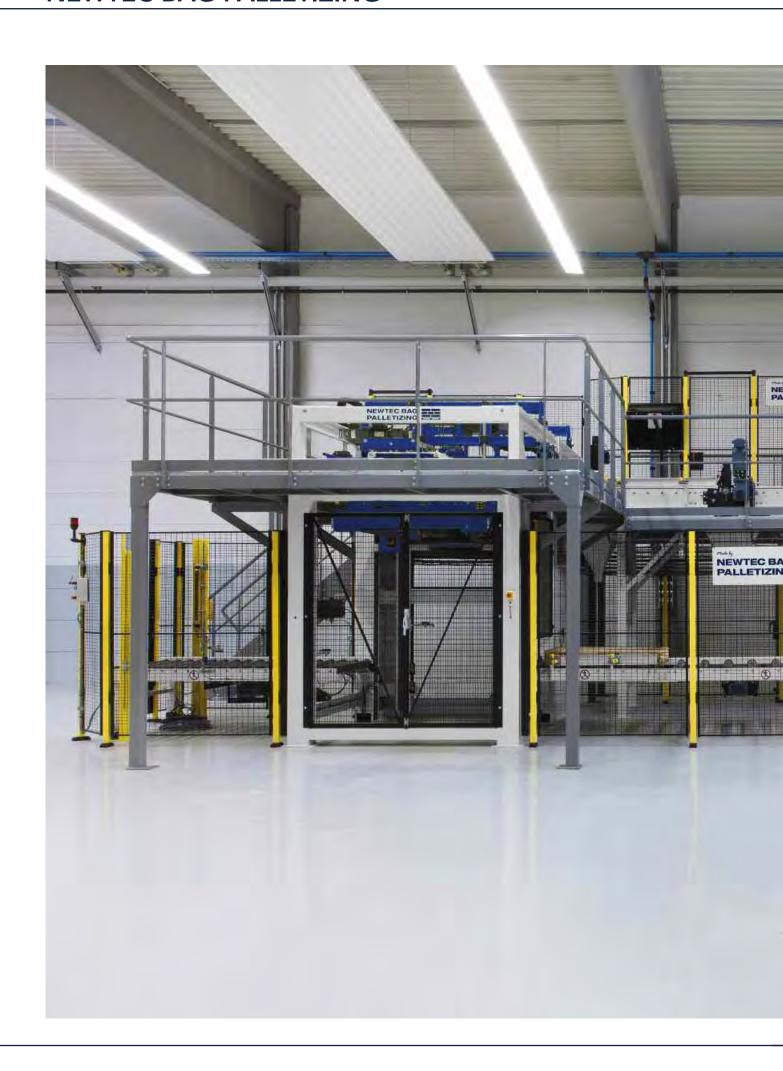

parts

NEWTEC BAG PALLETIZING maintains a stock of 25,000 spare parts. This allows a rapid exchange of necessary parts and assures your production lines keep running.

#### Maintenance

All maintenance, conversion and expansion works to your systems are carried out by a specialised team who is authorized to perform the organisation, preparation, or execution of technical works.

With a maximum readiness to help, we can train your technicians and support them with installed systems via Teleservice.

Within the scope of service contracts, we can continuously improve the performance of your systems and reduce downtime.

### Palletizer type G 300







Main dimensions for the palletizer G 300

| Α    | B =  |
|------|------|
| 3870 | 2300 |
| 3570 | 2000 |
| 3370 | 1700 |
| 3070 | 1400 |







### **NEWTEC BAG PALLETIZING**

32 avenue de Suisse - Z.I. Ile Napoléon - B.P. 256

68315 Illzach cedex - France

Phone: +33 (0) 389 633750 · Telefax: +33 (0) 389 618212

E-mail: info@newtecbag.com Internet: www.newtecbag.com