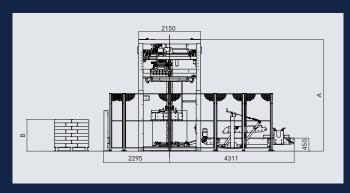

### Main dimensions

| Α    | В    | С    | D    |
|------|------|------|------|
| 2500 | 3150 | 3570 | 4225 |
| 2800 | 3450 | 3870 | 4525 |
| 3100 | 3750 | 4170 | 4825 |

| F =  |                      |                                     |
|------|----------------------|-------------------------------------|
| 2500 | 2800                 | 3100                                |
| 1700 | 2800                 | 3100                                |
| 1600 | 1900                 | 2200                                |
| 1500 | 1800                 | 2100                                |
|      | 2500<br>1700<br>1600 | 2500 2800<br>1700 2800<br>1600 1900 |