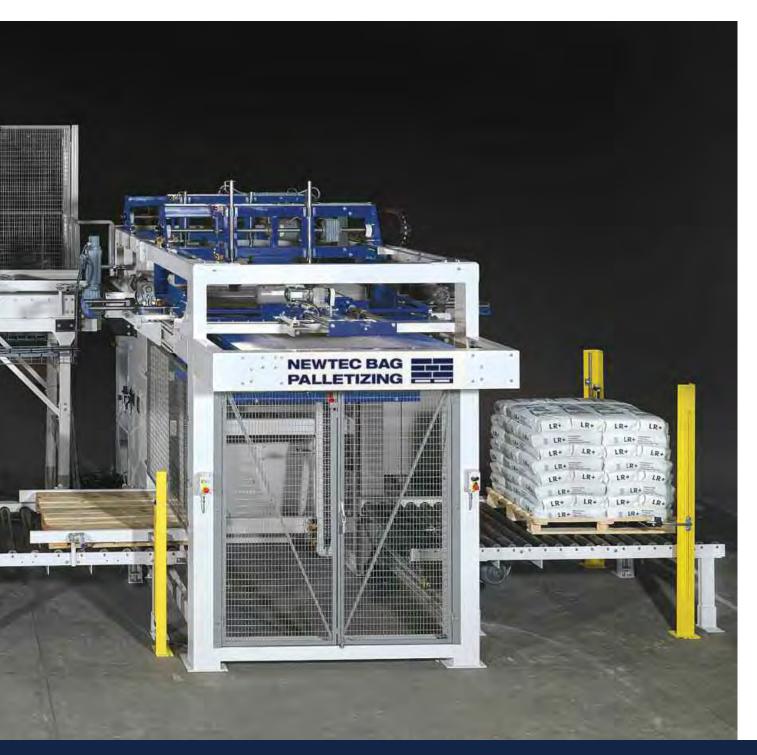

|------|------|------|
| G25 | 2720 | 4022 | 4400 |
| G28 | 3020 | 4322 | 4700 |
| G31 | 3320 | 4622 | 5000 |

| E =  |                      |                                   |  |
|------|----------------------|-----------------------------------|--|
| 2720 | 3020                 | 3320                              |  |
| 1700 | 2000                 | 2300                              |  |
| 1600 | 1900                 | 2200                              |  |
| 1500 | 1800                 | 2100                              |  |
|      | 2720<br>1700<br>1600 | 2720 3020   1700 2000   1600 1900 |  |



# BATIPAL BAG PALLETIZING LINES IN THE BUILDING MATERI



### Bag palletizing line in the building materials industry

■ Palletizing of paper or PE bags, open bags, valve bags or FFS bags



■ Packing and palletizing line for cement, mortar, plaster and adhesive cement



# BATIPAL BAG PALLETIZING LINES IN THE BUILDING MATERI











### Main dimensions

| Α    | В    | С    | D    |
|------|------|------|------|
| 2500 | 3600 | 3925 | 4180 |
| 2800 | 3900 | 4225 | 4480 |
| 3100 | 4200 | 4525 | 4780 |

| F = |      |      |      |
|-----|------|------|------|
| E/A | 2500 | 2800 | 3100 |
| 500 | 1700 | 2800 | 2300 |
| 600 | 1600 | 1900 | 2200 |
| 700 | 1500 | 1800 | 2100 |



## **SERVICE**

#### **Customer service**

NEWTEC BAG PALLETIZING offers a variety of solutions for customer service and spare parts. We assure immediate customer service and our customers have a specific team of technical specialists at their disposal.

We offer a series of services that are tailore