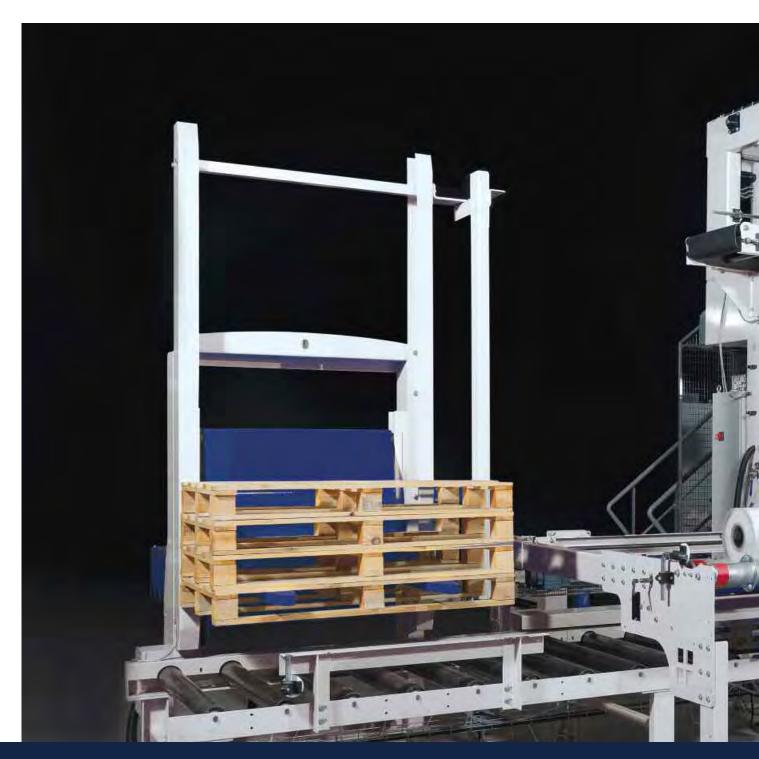

### Palletizing systems in the chemical industry

Palletizing of paper or PE bags, open bags, valve bags or FFS bags

### Bag palletizing lines in the food industry

■ Palletizing of paper or PE bags, open bags, valve bags or FFS bags

### Bag palletizing line in the building materials industry

■ Palletizing of paper or PE bags, open bags, valve bags or FFS bags

■ Packing and palletizing line for cement, mortar, plaster and adhesive cement