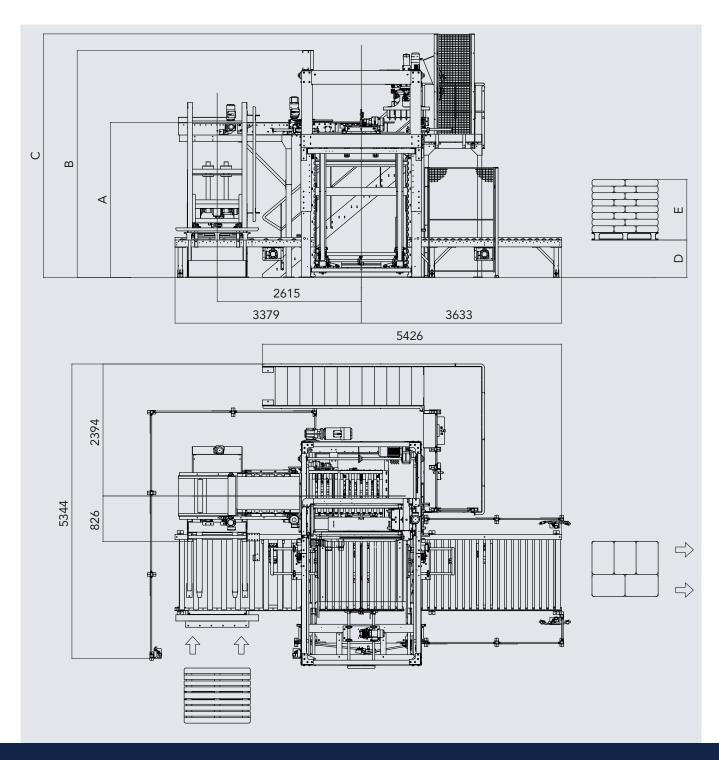

### Main dimensions

| Α    | В    | С    | D    |
|------|------|------|------|
| 2500 | 3150 | 3570 | 4225 |
| 2800 | 3450 | 3870 | 4525 |
| 3100 | 3750 | 4170 | 4825 |

| F =  |                      |                                     |
|------|----------------------|-------------------------------------|
| 2500 | 2800                 | 3100                                |
| 1700 | 2800                 | 3100                                |
| 1600 | 1900                 | 2200                                |
| 1500 | 1800                 | 2100                                |
|      | 2500<br>1700<br>1600 | 2500 2800<br>1700 2800<br>1600 1900 |

### Main dimensions

|     | Α    | В    | С    |
|-----|------|------|------|
| G25 | 2720 | 4022 | 4400 |
| G28 | 3020 | 4322 | 4700 |
| G31 | 3320 | 4622 | 5000 |

| E =  |                      |                                   |  |
|------|----------------------|-----------------------------------|--|
| 2720 | 3020                 | 3320                              |  |
| 1700 | 2000                 | 2300                              |  |
| 1600 | 1900                 | 2200                              |  |
| 1500 | 1800                 | 2100                              |  |
|      | 2720<br>1700<br>1600 | 2720 3020   1700 2000   1600 1900 |  |

### Main dimensions

| Α    | В    | С    | D    |
|------|------|------|------|
| 2500 | 3600 | 3925 | 4180 |
| 2800 | 3900 | 4225 | 4480 |
| 3100 | 4200 | 4525 | 4780 |

| F = |      |      |      |
|-----|------|------|------|
| E/A | 2500 | 2800 | 3100 |
| 500 | 1700 | 2800 | 2300 |
| 600 | 1600 | 1900 | 2200 |
| 700 | 1500 | 1800 | 2100 |