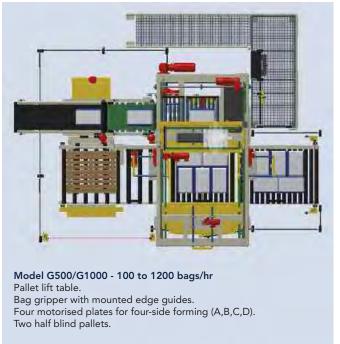

| 4225 |
| 2800 | 3450 | 3870 | 4525 |
| 3100 | 3750 | 4170 | 4825 |

| F =  |                      |                                     |
|------|----------------------|-------------------------------------|
| 2500 | 2800                 | 3100                                |
| 1700 | 2800                 | 3100                                |
| 1600 | 1900                 | 2200                                |
| 1500 | 1800                 | 2100                                |
|      | 2500<br>1700<br>1600 | 2500 2800<br>1700 2800<br>1600 1900 |



# AGROPAL BAG PALLETIZING LINES IN THE FOOD INDUSTRY



### Bag palletizing lines in the food industry

■ Palletizing of paper or PE bags, open bags, valve bags or FFS bags





# AGROPAL BAG PALLETIZING LINES IN THE FOOD INDUSTRY









### Main dimensions

|     | Α    | В    | С    |
|-----|------|------|------|
| G25 | 2720 | 4022 | 4400 |
| G28 | 3020 | 4322 | 4700 |
| G31 | 3320 | 4622 | 5000 |

| E =  |                      |                                   |  |
|------|----------------------|-----------------------------------|--|
| 2720 | 3020                 | 3320                              |  |
| 1700 | 2000                 | 2300                              |  |
| 1600 | 1900                 | 2200                              |  |
| 1500 | 1800                 | 2100                              |  |
|      | 2720<br>1700<br>1600 | 2720 3020   1700 2000   1600 1900 |  |



# BATIPAL BAG PALLETIZING LINES IN THE BUILDING MATERI



### Bag palletizing line in the building materials industry

■ Palletiz