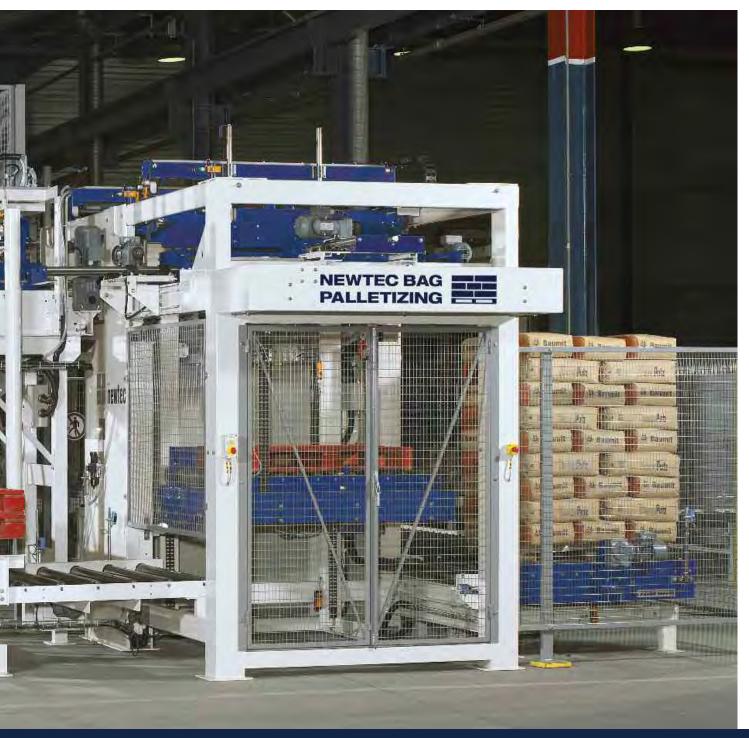

with headquarters in Illzach, France
- Supports the expertise of HAVER & BOECKER as a systems supplier in the packing industry

#### Our products

- Bag palletizer for middle and high speeds
- Bag palletizer for robotic handling of bags
- Robot for palletizing bags
- Stretch hood machines for speeds of up to 120 pallets per hour
- Wrapping machines for stabilising pallets

### Main applications

- Food industry
- Building materials industry
- Chemical industry





CONTROL AND PROCESS REGULATION TECHNOLOGY

PACKING SYSTEM

PALLETIZING SYSTEM

STOCKING AND SHIPPING AUTOMATION

THE HAVER GROUP

NEWTEC BAG PALLETIZING

# CHIMIPAL PALLETIZING SYSTEMS IN THE CHEMICAL INDUST



### Palletizing systems in the chemical industry

Palletizing of paper or PE bags, open bags, valve bags or FFS bags





# CHIMIPAL PALLETIZING SYSTEMS IN THE CHEMICAL INDUST













### Main dimensions

| Α    | В    | С    | D    |
|------|------|------|------|
| 2500 | 3150 | 3570 | 4225 |
| 2800 | 3450 | 3870 | 4525 |
| 3100 | 3750 | 4170 | 4825 |

| F =  |                      |                                     |
|------|----------------------|-------------------------------------|
| 2500 | 2800                 | 3100                                |
| 1700 | 2800                 | 3100                                |
| 1600 | 1900                 | 2200                                |
| 1500 | 1800                 | 2100                                |
|      | 2500<br>1700<br>1600 | 2500 2800<br>1700 2800<br>1600 1900 |



# AGROPAL BAG PALLETIZING LINES IN THE FOOD INDUSTRY



### Bag