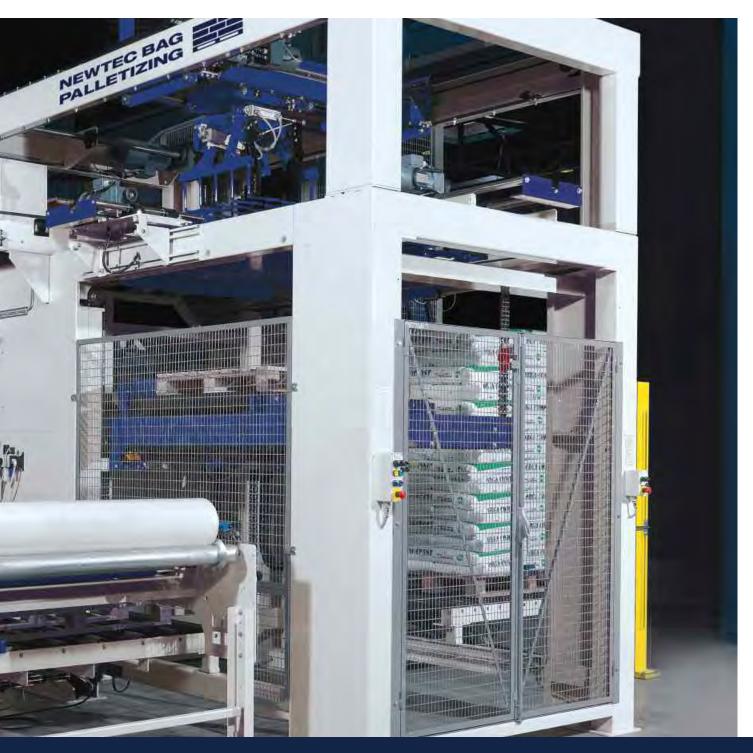

### Palletizing systems in the chemical industry

Palletizing of paper or PE bags, open bags, valve bags or FFS bags

### Bag palletizing lines in the food industry

■ Palletizing of paper or PE bags, open bags, valve bags or FFS bags

### Bag palletizing line in the building materials industry

■ Palletizing of paper or PE bags, open bags, valve bags or FFS bags

■ Packing and palletizing line for cement, mortar, plaster and adhesive cement