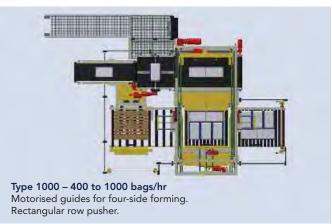

# AGROPAL BAG PALLETIZING LINES IN THE FOOD INDUSTRY

### Bag palletizing lines in the food industry

■ Palletizing of paper or PE bags, open bags, valve bags or FFS bags

### Main dimensions

|     | Α    | В    | С    |
|-----|------|------|------|
| G25 | 2720 | 4022 | 4400 |
| G28 | 3020 | 4322 | 4700 |
| G31 | 3320 | 4622 | 5000 |

| E =  |                      |                                   |  |
|------|----------------------|-----------------------------------|--|
| 2720 | 3020                 | 3320                              |  |
| 1700 | 2000                 | 2300                              |  |
| 1600 | 1900                 | 2200                              |  |
| 1500 | 1800                 | 2100                              |  |
|      | 2720<br>1700<br>1600 | 2720 3020   1700 2000   1600 1900 |  |