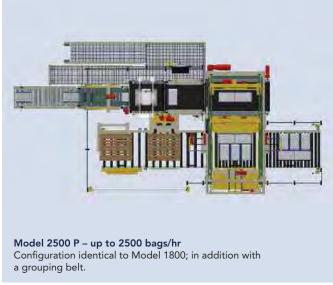

# AGROPAL BAG PALLETIZING LINES IN THE FOOD INDUSTRY

### Bag palletizing lines in the food industry

■ Palletizing of paper or PE bags, open bags, valve bags or FFS bags