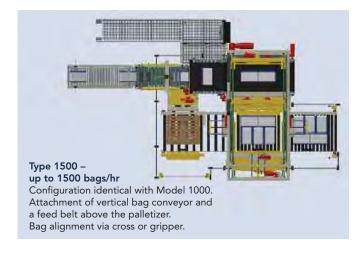

# AGROPAL BAG PALLETIZING LINES IN THE FOOD INDUSTRY

### Bag palletizing lines in the food industry

■ Palletizing of paper or PE bags, open bags, valve bags or FFS bags

### Main dimensions

|     | Α    | В    | С    |
|-----|------|------|------|
| G25 | 2720 | 4022 | 4400 |
| G28 | 3020 | 4322 | 4700 |
| G31 | 3320 | 4622 | 5000 |

| E =  |                      |                                   |  |
|------|----------------------|-----------------------------------|--|
| 2720 | 3020                 | 3320                              |  |
| 1700 | 2000                 | 2300                              |  |
| 1600 | 1900                 | 2200                              |  |
| 1500 | 1800                 | 2100                              |  |
|      | 2720<br>1700<br>1600 | 2720 3020   1700 2000   1600 1900 |  |