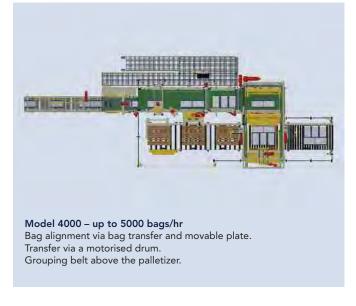

# AGROPAL BAG PALLETIZING LINES IN THE FOOD INDUSTRY

### Bag palletizing lines in the food industry

■ Palletizing of paper or PE bags, open bags, valve bags or FFS bags

### Main dimensions

|     | Α    | В    | С    |
|-----|------|------|------|
| G25 | 2720 | 4022 | 4400 |
| G28 | 3020 | 4322 | 4700 |
| G31 | 3320 | 4622 | 5000 |

| E =  |                      |                                   |  |
|------|----------------------|-----------------------------------|--|
| 2720 | 3020                 | 3320                              |  |
| 1700 | 2000                 | 2300                              |  |
| 1600 | 1900                 | 2200                              |  |
| 1500 | 1800                 | 2100                              |  |
|      | 2720<br>1700<br>1600 | 2720 3020   1700 2000   1600 1900 |  |