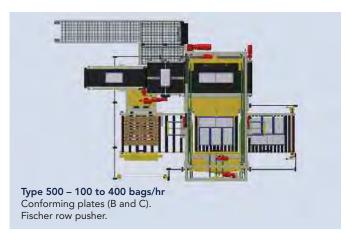

### Main dimensions

| Α    | В    | С    | D    |
|------|------|------|------|
| 2500 | 3150 | 3570 | 4225 |
| 2800 | 3450 | 3870 | 4525 |
| 3100 | 3750 | 4170 | 4825 |

| F =  |                      |                                     |
|------|----------------------|-------------------------------------|
| 2500 | 2800                 | 3100                                |
| 1700 | 2800                 | 3100                                |
| 1600 | 1900                 | 2200                                |
| 1500 | 1800                 | 2100                                |
|      | 2500<br>1700<br>1600 | 2500 2800<br>1700 2800<br>1600 1900 |