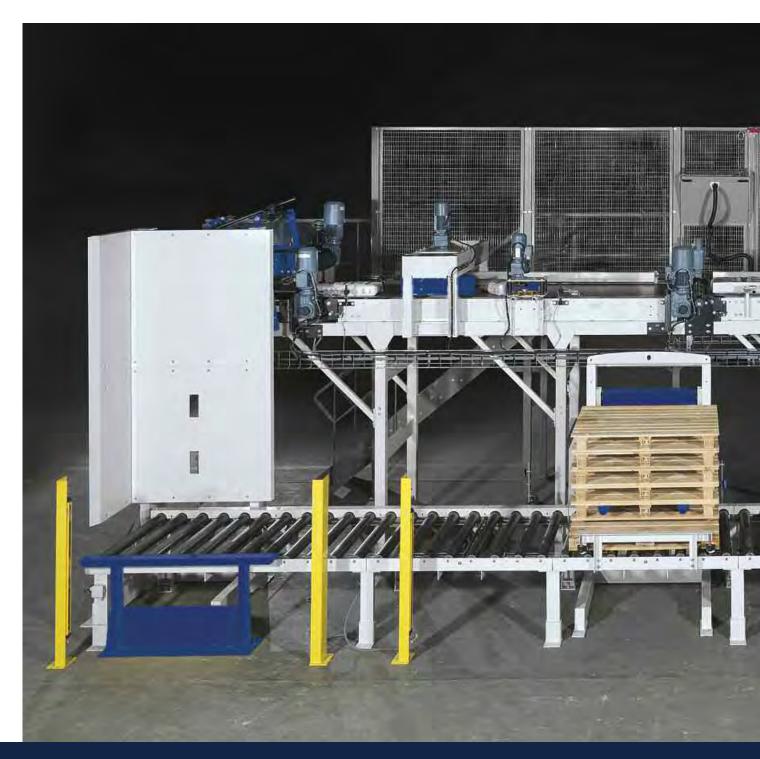

FFS bags





# AGROPAL BAG PALLETIZING LINES IN THE FOOD INDUSTRY









### Main dimensions

|     | Α    | В    | С    |
|-----|------|------|------|
| G25 | 2720 | 4022 | 4400 |
| G28 | 3020 | 4322 | 4700 |
| G31 | 3320 | 4622 | 5000 |

| E =  |                      |                                   |  |
|------|----------------------|-----------------------------------|--|
| 2720 | 3020                 | 3320                              |  |
| 1700 | 2000                 | 2300                              |  |
| 1600 | 1900                 | 2200                              |  |
| 1500 | 1800                 | 2100                              |  |
|      | 2720<br>1700<br>1600 | 2720 3020   1700 2000   1600 1900 |  |



# BATIPAL BAG PALLETIZING LINES IN THE BUILDING MATERI



### Bag palletizing line in the building materials industry

■ Palletizing of paper or PE bags, open bags, valve bags or FFS bags



■ Packing and palletizing line for cement, mortar, plaster and adhesive cement



# BATIPAL BAG PALLETIZING LINES IN THE BUILDING MATERI











### Main dimensions

| Α    | В    | С    | D    |
|------|------|------|------|
| 2500 | 3600 | 3925 | 4180 |
| 2800 | 3900 | 4225 | 4480 |
| 3100 | 4200 | 4525 | 4780 |

| F = |      |      |      |
|-----|------|------|------|
| E/A | 2500 | 2800 | 3100 |
| 500 | 1700 | 2800 | 2300 |
| 600 | 1600 | 1900 | 2200 |
| 700 | 1500 | 1800 | 2100 |



## **SERVICE**

#### **Customer service**

NEWTEC BAG PALLETIZING offers a variety of solutions for customer service and spare parts. We assure immediate customer servi