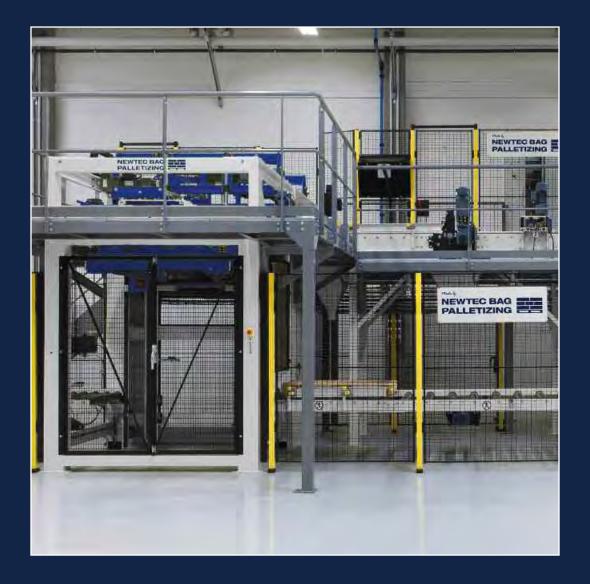

NEWTEC BAG PALLETIZING

### Palletizing systems in the chemical industry

Palletizing of paper or PE bags, open bags, valve bags or FFS bags