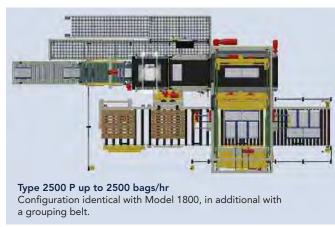

# AGROPAL BAG PALLETIZING LINES IN THE FOOD INDUSTRY

### Bag palletizing lines in the food industry

■ Palletizing of paper or PE bags, open bags, valve bags or FFS bags

### Main dimensions

|     | Α    | В    | С    |
|-----|------|------|------|
| G25 | 2720 | 4022 | 4400 |
| G28 | 3020 | 4322 | 4700 |
| G31 | 3320 | 4622 | 5000 |

| E =  |                      |                                   |  |
|------|----------------------|-----------------------------------|--|
| 2720 | 3020                 | 3320                              |  |
| 1700 | 2000                 | 2300                              |  |
| 1600 | 1900                 | 2200                              |  |
| 1500 | 1800                 | 2100                              |  |
|      | 2720<br>1700<br>1600 | 2720 3020   1700 2000   1600 1900 |  |