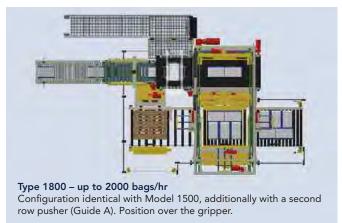

### Main dimensions

| Α    | В    | С    | D    |
|------|------|------|------|
| 2500 | 3150 | 3570 | 4225 |
| 2800 | 3450 | 3870 | 4525 |
| 3100 | 3750 | 4170 | 4825 |

| F =  |                      |                                     |
|------|----------------------|-------------------------------------|
| 2500 | 2800                 | 3100                                |
| 1700 | 2800                 | 3100                                |
| 1600 | 1900                 | 2200                                |
| 1500 | 1800                 | 2100                                |
|      | 2500<br>1700<br>1600 | 2500 2800<br>1700 2800<br>1600 1900 |