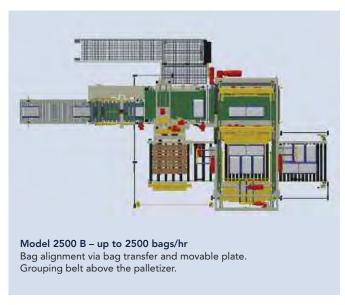

# AGROPAL BAG PALLETIZING LINES IN THE FOOD INDUSTRY

### Bag palletizing lines in the food industry

■ Palletizing of paper or PE bags, open bags, valve bags or FFS bags

### Main dimensions

|     | Α    | В    | С    |
|-----|------|------|------|
| G25 | 2720 | 4022 | 4400 |
| G28 | 3020 | 4322 | 4700 |
| G31 | 3320 | 4622 | 5000 |

| E =  |                      |                                   |  |
|------|----------------------|-----------------------------------|--|
| 2720 | 3020                 | 3320                              |  |
| 1700 | 2000                 | 2300                              |  |
| 1600 | 1900                 | 2200                              |  |
| 1500 | 1800                 | 2100                              |  |
|      | 2720<br>1700<br>1600 | 2720 3020   1700 2000   1600 1900 |  |