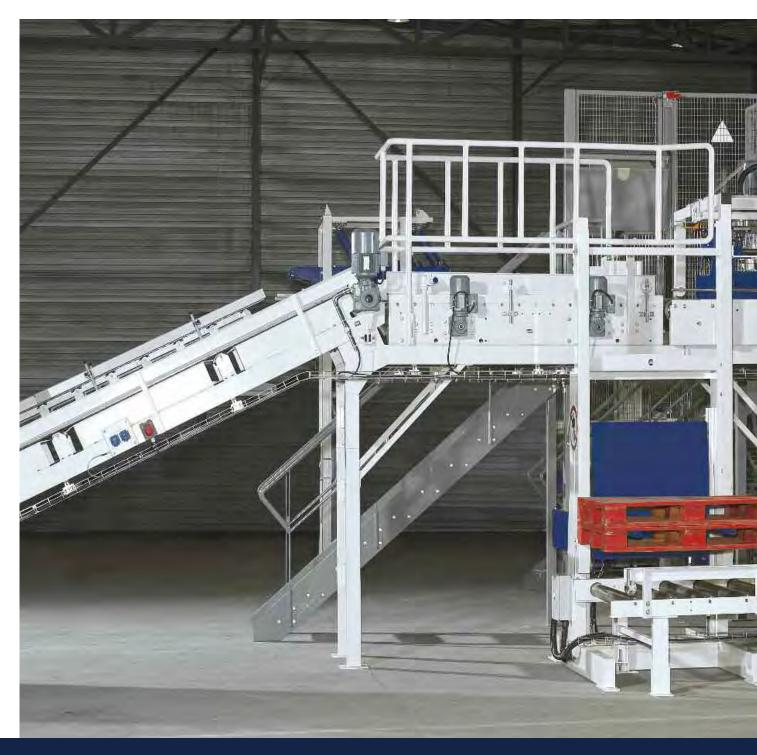

# AGROPAL BAG PALLETIZING LINES IN THE FOOD INDUSTRY

### Bag palletizing lines in the food industry

■ Palletizing of paper or PE bags, open bags, valve bags or FFS bags