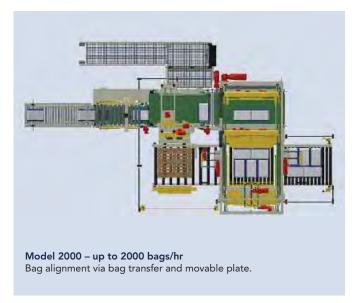

# AGROPAL BAG PALLETIZING LINES IN THE FOOD INDUSTRY

### Bag palletizing lines in the food industry

■ Palletizing of paper or PE bags, open bags, valve bags or FFS bags