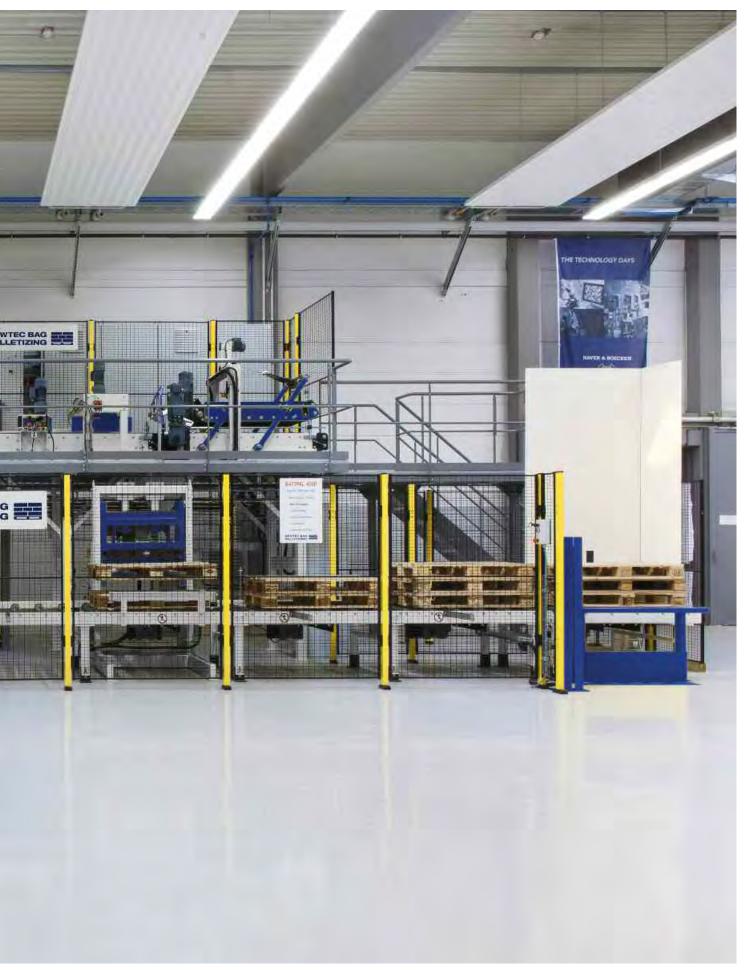

arts

NEWTEC BAG PALLETIZING maintains a stock of 25,000 spare parts. This allows a rapid exchange of necessary parts and assures your production lines keep running.

#### Maintenance

All maintenance, conversion and expansion works to your systems are carried out by a specialised team who is authorized to perform the organisation, preparation, or execution of technical works.

With a maximum readiness to help, we can train your technicians and support them with installed systems via Teleservice.

Within the scope of service contracts, we can continuously improve the performance of your systems and reduce downtime.

### Palletizer type G 300







Main dimensions for the palletizer G 300

| Α    | B =  |
|------|------|
| 3870 | 2300 |
| 3570 | 2000 |
| 3370 | 1700 |
| 3070 | 1400 |







### **NEWTEC BAG PALLETIZING**

32 avenue de Suisse - Z.I. Ile Napoléon - B.P. 256

68315 Illzach cedex - France

Phone: +33 (0) 389 633750 · Telefax: +33 (0) 389 618212

E-mail: info@newtecbag.com Internet: www.newtecbag.com