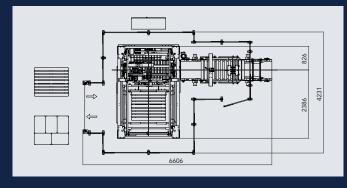

### Main dimensions

| Α    | В    | С    | D    |
|------|------|------|------|
| 2500 | 3150 | 3570 | 4225 |
| 2800 | 3450 | 3870 | 4525 |
| 3100 | 3750 | 4170 | 4825 |

| F =  |                      |                                     |
|------|----------------------|-------------------------------------|
| 2500 | 2800                 | 3100                                |
| 1700 | 2800                 | 3100                                |
| 1600 | 1900                 | 2200                                |
| 1500 | 1800                 | 2100                                |
|      | 2500<br>1700<br>1600 | 2500 2800<br>1700 2800<br>1600 1900 |