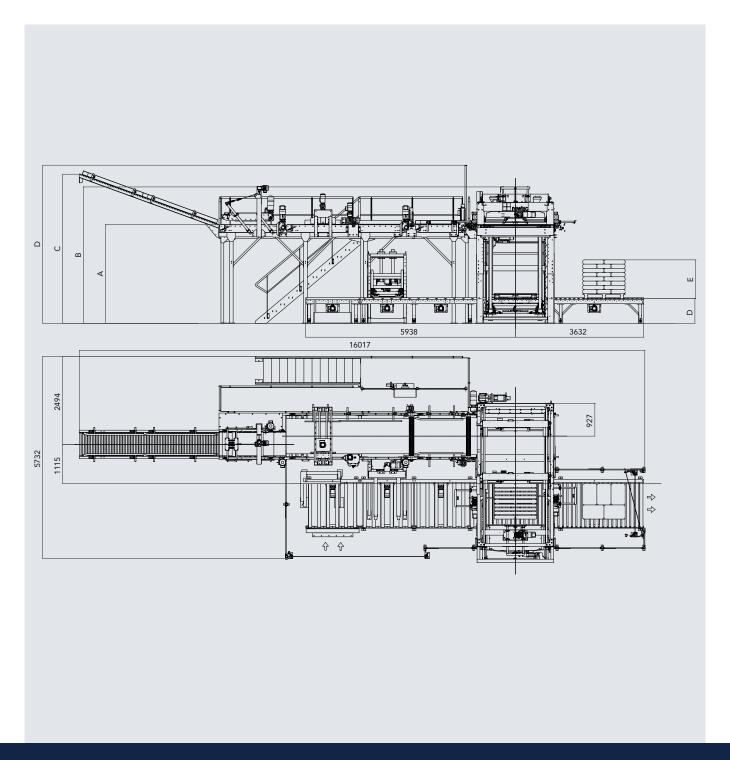

### Main dimensions

| Α    | В    | С    | D    |
|------|------|------|------|
| 2500 | 3150 | 3570 | 4225 |
| 2800 | 3450 | 3870 | 4525 |
| 3100 | 3750 | 4170 | 4825 |

| F =  |                      |                                     |
|------|----------------------|-------------------------------------|
| 2500 | 2800                 | 3100                                |
| 1700 | 2800                 | 3100                                |
| 1600 | 1900                 | 2200                                |
| 1500 | 1800                 | 2100                                |
|      | 2500<br>1700<br>1600 | 2500 2800<br>1700 2800<br>1600 1900 |

### Main dimensions

|     | Α    | В    | С    |
|-----|------|------|------|
| G25 | 2720 | 4022 | 4400 |
| G28 | 3020 | 4322 | 4700 |
| G31 | 3320 | 4622 | 5000 |

| E =  |                      |                                   |  |
|------|----------------------|-----------------------------------|--|
| 2720 | 3020                 | 3320                              |  |
| 1700 | 2000                 | 2300                              |  |
| 1600 | 1900                 | 2200                              |  |
| 1500 | 1800                 | 2100                              |  |
|      | 2720<br>1700<br>1600 | 2720 3020   1700 2000   1600 1900 |  |

### Main dimensions

| Α    | В    | С    | D    |
|------|------|------|------|
| 2500 | 3600 | 3925 | 4180 |
| 2800 | 3900 | 4225 | 4480 |
| 3100 | 4200 | 4525 | 4780 |

| F = |      |      |      |
|-----|------|------|------|
| E/A | 2500 | 2800 | 3100 |
| 500 | 1700 | 2800 | 2300 |
| 600 | 1600 | 1900 | 2200 |
| 700 | 1500 | 1800 | 2100 |

### Palletizer type G 300

Main dimensions for the palletizer G 300

| Α    | B =  |
|------|------|
| 3870 | 2300 |
| 3570 | 2000 |
| 3370 | 1700 |
| 3070 | 1400 |