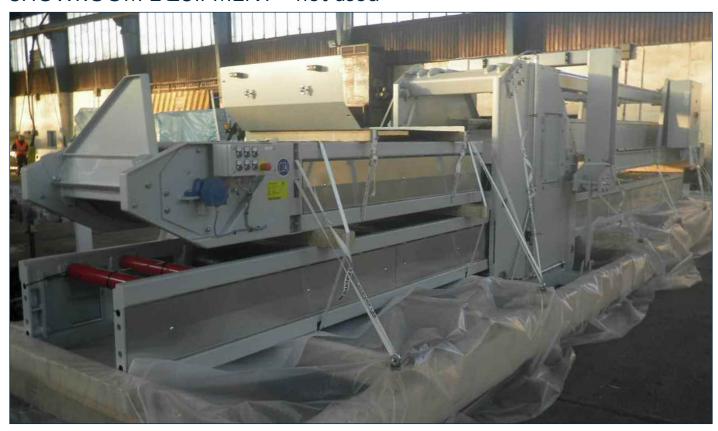

## SHOWROOM EQUIPMENT - not used

## **CORE INFORMATION**

Machine type Commission

Year of construction

Location

Applicable for this products

Loading length Loading height

Travelling height for trucks

Lifting device Voltage Frequency Isolation class

Special

Control cabinet Original price

Quoted price

Loading machine type HB19

Z-362 2016

Oelde, Germany

manual loading of full cement bags

into open or closed trucks

appr. 10.000 mm inside the truck min. 2.200 mm above floor level max. 400 mm above floor level

via hydraulic cylinders

380 VAC 50 Hz IP54 / B

designed for extreme low temperature -40°C

included 82,000 Euro