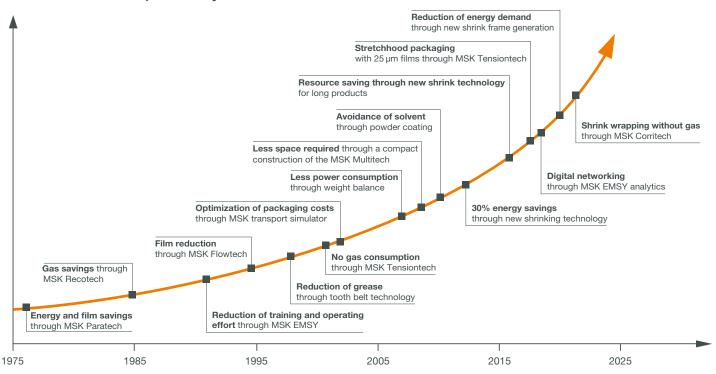

### **History and Milestones**

After its founding in 1975 in Wissel, MSK became a pioneer in packaging with film to secure pallet loads. The MSK Paratech film-hooder developed by MSK in 1979 remains a hallmark of the company until today. The shrink frame technology combined with the patented undershrink procedure were established by MSK on the market in 1981, allowing CO<sub>2</sub> savings in the millions of tons. At the request of an international group, the first fully automatic unwrapping machine, the MSK Defotech, was developed in 1994. As a complete-system supplier, in 2009 MSK offered a complete Cold End for glass factories all from one source for the first time. One of the future focal points are complete solutions for the automation of our customers' entire intralogistics, from goods receipt to the storage of finished goods.