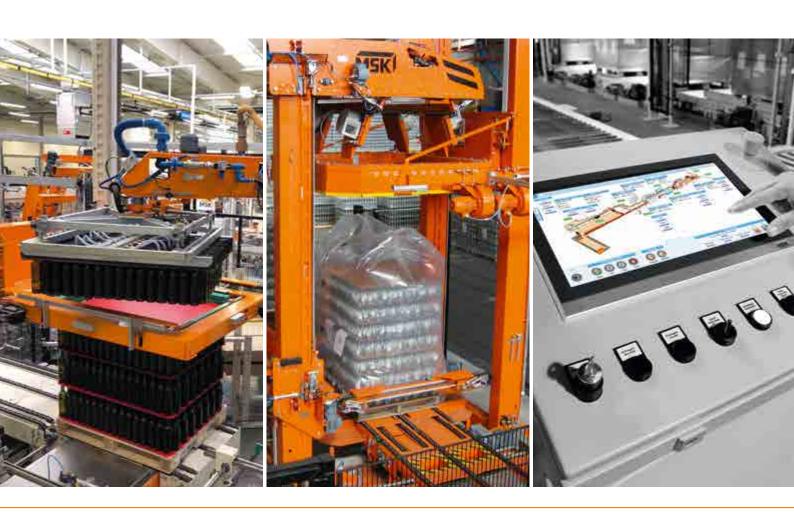

# We guarantee quality, because both component production and assembly are in our hands

The production plant established in Hungary in 1995 builds mass-produced machines and manufactures components for other MSK factories. Processing more than 3,000 t of steel annually, it is the central production plant for the MSK Group. Quality is guaranteed by state-of-the-art CAD/CAM production and powder coating. On a production area of more than 24,000 m² complete MSK systems are tested and approved with the original customer products. Since user-friendly operation is becoming increasingly important in systems manufacturing, a multitude of engineers as well as designers work together to continually improve the PLC as well as operator software.

The control system often makes the difference.

# Mass production and control system development

EMSY ensures that MSK products remain simple and safe for our customers to operate in spite of increasing automation. Intelligent linking of control systems with ERP systems is becoming increasingly important here. With many additional functions, such as storage of operating data and support for service data, EMSY is enjoying increasing popularity.