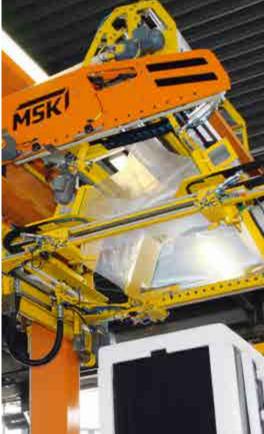

MSK Paratech

### **History and Milestones**

After its founding in 1975 in Wissel, MSK became a pioneer in packaging with film to secure pallet loads. The MSK Paratech film-hooder developed by MSK in 1979 remains a hallmark of the company until today. The shrink frame technology combined with the patented undershrink procedure were established by MSK on the market in 1981, allowing CO<sub>2</sub> savings in the millions of tons. At the request of an international group, the first fully automatic unwrapping machine, the MSK Defotech, was developed in 1994. As a complete-system supplier, in 2009 MSK offered a complete Cold End for glass factories all from one source for the first time. One of the future focal points are complete solutions for the automation of our customers' entire intralogistics, from goods receipt to the storage of finished goods.

MSK Shrink frame

**MSK Defotech** 

Cold End