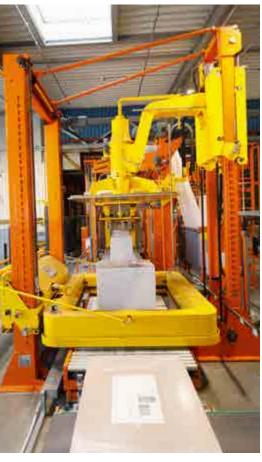

MSK Paratech

### **History and Milestones**

After its founding in 1975 in Wissel, MSK became a pioneer in packaging with film to secure pallet loads. The MSK Paratech film-hooder developed by MSK in 1979 remains a hallmark of the company until today. The shrink frame technology combined with the patented undershrink procedure were established by MSK on the market in 1981, allowing CO<sub>2</sub> savings in the millions of tons. At the request of an international group, the first fully automatic unwrapping machine, the MSK Defotech, was developed in 1994. As a complete-system supplier, in 2009 MSK offered a complete Cold End for glass factories all from one source for the first time. One of the future focal points are complete solutions for the automation of our customers' entire intralogistics, from goods receipt to the storage of finished goods.

MSK Shrink frame

**MSK Defotech** 

Cold End