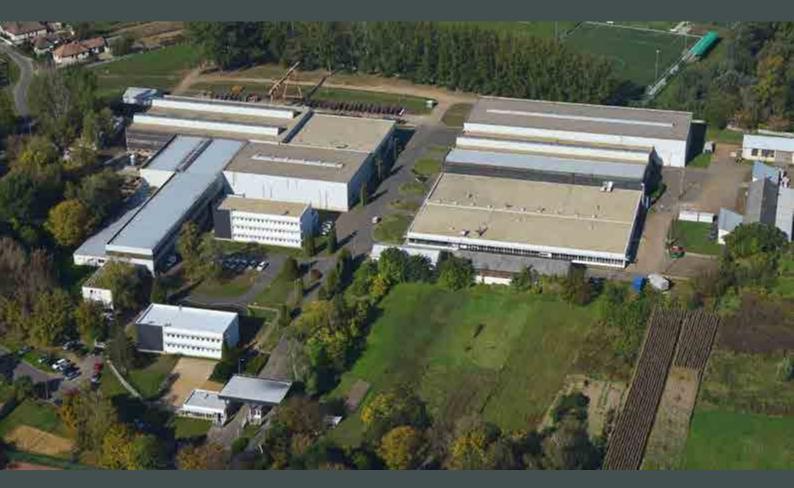

MSK Hungary Gépgyártó BT in Nyírbátor since 1995.

### **PRODUCTION**

# We guarantee quality, because both component production and assembly are in our hands

The production plant established in Hungary in 1995 builds mass-produced machines and manufactures components for other MSK factories. Processing more than 3,000 t of steel annually, it is the central production plant for the MSK Group. Quality is guaranteed by state-of-the-art CAD/CAM production and powder coating. On a production area of more than 24,000 m² complete MSK systems are tested and approved with the original customer products. Since user-friendly operation is becoming increasingly important in systems manufacturing, a multitude of engineers as well as designers work together to continually improve the PLC as well as operator software.