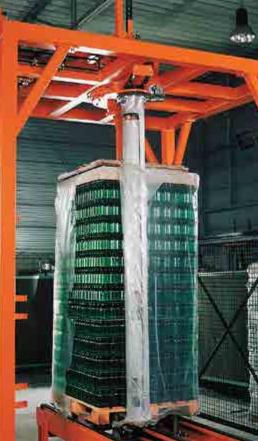

### **History and Milestones**

After its founding in 1975 in Wissel, MSK became a pioneer in packaging with film to secure pallet loads. The MSK Paratech film-hooder developed by MSK in 1979 remains a hallmark of the company until today. The shrink frame technology combined with the patented undershrink procedure were established by MSK on the market in 1981, allowing CO<sub>2</sub> savings in the millions of tons. At the request of an international group, the first fully automatic unwrapping machine, the MSK Defotech, was developed in 1994. As a complete-system supplier, in 2009 MSK offered a complete Cold End for glass factories all from one source for the first time. One of the future focal points are complete solutions for the automation of our customers' entire intralogistics, from goods receipt to the storage of finished goods.

MSK Shrink frame

**MSK Defotech** 

Cold End