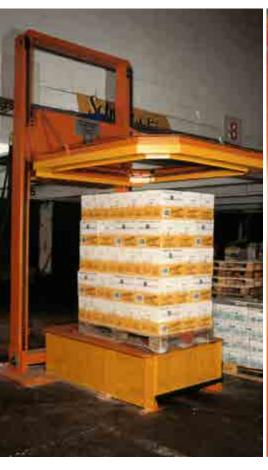

### **History and Milestones**

After its founding in 1975 in Wissel, MSK became a pioneer in packaging with film to secure pallet loads. The MSK Paratech film-hooder developed by MSK in 1979 remains a hallmark of the company until today. The shrink frame technology combined with the patented undershrink procedure were established by MSK on the market in 1981, allowing CO<sub>2</sub> savings in the millions of tons. At the request of an international group, the first fully automatic unwrapping machine, the MSK Defotech, was developed in 1994. As a complete-system supplier, in 2009 MSK offered a complete Cold End for glass factories all from one source for the first time. One of the future focal points are complete solutions for the automation of our customers' entire intralogistics, from goods receipt to the storage of finished goods.

MSK Shrink frame

**MSK Defotech** 

Cold End