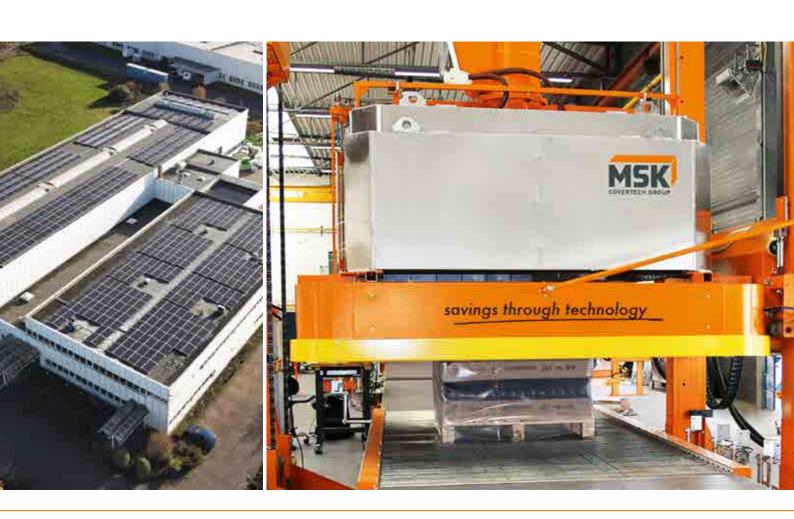

### Focus on the environment already since 1975

For our products and company, saving resources is a key focus of all our developments. MSK machines always aim for the lowest energy consumption. With the latest development of the MSK shrink-wrap machine, added energy savings of up to 40% are achieved. In our customer test facility we test our innovations for minimizing the CO<sub>2</sub> footprint. In our buildings and production facilities, energy-saving lighting is used almost exclusively. Photovoltaic systems are in use at some of our sites; further sites will follow soon. The grounds at Kleve were redesigned as a wildflower meadow for bees and other insects.

Utilization of solar energy

Reduction of CO<sub>2</sub> emissions