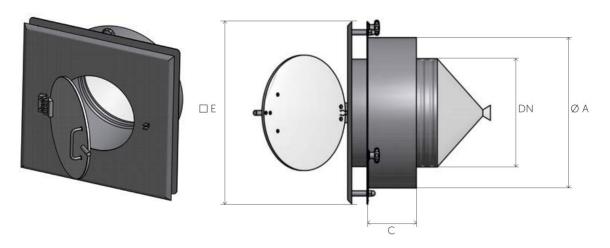

## **Technical data**

| DN  | ØA   | С    | E    | Material                                                                                                                                                           | Novi-Compact Liner / Novi-BagOut Liner |          |                                                                                           |
|-----|------|------|------|--------------------------------------------------------------------------------------------------------------------------------------------------------------------|----------------------------------------|----------|-------------------------------------------------------------------------------------------|
|     | [mm] | [mm] | [mm] |                                                                                                                                                                    | [Length/Thickness]                     | [Height] | [Material]                                                                                |
| 300 | 395  | 230  | 500  | <ul> <li>&gt; AISI 304 / 304L (1.4301)</li> <li>&gt; Deckel: POM-C weiss</li> <li>&gt; Scharnier: Kunststoff</li> <li>&gt; Schnellverschluss: Edelstahl</li> </ul> | ≈ 45m/25µm                             | ≈ 130    | <ul> <li>Polyethylene (PE)</li> <li>not anti-static</li> <li>non-FDA-compliant</li> </ul> |
| 350 | 495  |      | 600  |                                                                                                                                                                    | ≈ 85m/22µm                             |          |                                                                                           |
| 400 | 595  |      | 700  |                                                                                                                                                                    | ≈ 110m /25µm                           |          |                                                                                           |
| 350 | 495  | 290  | 600  |                                                                                                                                                                    | ≈ 40 m/60 µm                           | ≈ 250    | <ul><li>Polyethylene (PE)</li><li>5% anti-static</li><li>Non FDA-compliant</li></ul>      |
| 500 | 645  |      | 750  |                                                                                                                                                                    | ≈ 30 m/75 µm                           |          |                                                                                           |