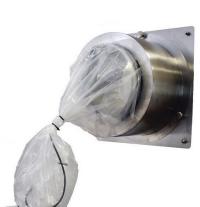

## 🛨 www.novindustra.com

The specially designed Bag-Out system from Novindustra was developed for simple, safe and closed entry and removal of bags, small containers, contaminated clothing and waste products. Installed in a cleanroom wall, a staff air lock, an isolator or a glove box, the snap closure with a hinged lid can be conveniently opened and closed by hand. For complete closed liner exchange, the liner holder is equipped with a proven SafeChange-System. Depending on the size, the Novi-Bag-Out Liner has a film length of up to 110m (Novi-Bag-Out Liner 40m / Novi-Compact Liner 110m)

 $\geq$ 

 $\geq$ Bag-Out system equipped with the Novi-BagOut Liner

Versatile use in the clean room (single or twin wall system), personnel airlock, isolator, glove box, etc.

Completely closed in- and out airlock systems for

bags, small containers, contaminated clothing and

Fitted with the Novi-Bag-Out liner

Simple and safe one-handed operation  $\geq$ 

**Bag-Out System** 

- Completely closed liner change thanks to the proven safe change system
- Bag-Out System, Novi-Liner and Sealing System  $\triangleright$ from one source
- Ex-version according to ATEX available

(6 P2

Available in two versions:  $\triangleright$ 

waste products.

- o Bag-Out System: equipped with the Novi-Compact Liner with up to 110m film length
- Bag-Out System Compact: equipped with 0 the Novi-Bag Out Liner with up to 40m film length