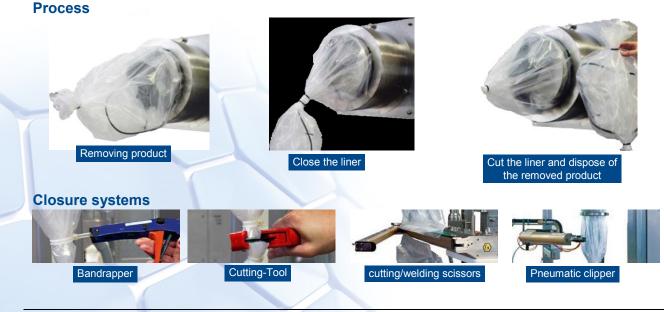

bags, small containers, contaminated clothing and

Fitted with the Novi-Bag-Out liner

Simple and safe one-handed operation  $\geq$ 

**Bag-Out System** 

- Completely closed liner change thanks to the proven safe change system
- Bag-Out System, Novi-Liner and Sealing System  $\triangleright$ from one source
- Ex-version according to ATEX available

(6 P2

Available in two versions:  $\triangleright$ 

waste products.

- o Bag-Out System: equipped with the Novi-Compact Liner with up to 110m film length
- Bag-Out System Compact: equipped with 0 the Novi-Bag Out Liner with up to 40m film length