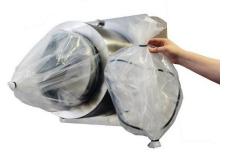

## 🛨 www.novindustra.com

The specially designed Bag-Out system from Novindustra was developed for simple, safe and closed entry and removal of bags, small containers, contaminated clothing and waste products. Installed in a cleanroom wall, a staff air lock, an isolator or a glove box, the snap closure with a hinged lid can be conveniently opened and closed by hand. For complete closed liner exchange, the liner holder is equipped with a proven SafeChange-System. Depending on the size, the Novi-Bag-Out Liner has a film length of up to 110m (Novi-Bag-Out Liner 40m / Novi-Compact Liner 110m)

 $\geq$ 

 $\geq$ Bag-Out system equipped with the Novi-BagOut Liner

Versatile use in the clean room (single or twin wall system), personnel airlock, isolator, glove box, etc.

Completely closed in- and out airlock systems for

bags, small containers, contaminated clothing and

Fitted with the Novi-Bag-Out liner

Simple and safe one-handed operation  $\geq$ 

**Bag-Out System** 

- Completely closed liner change thanks to the proven safe change system
- Bag-Out System, Novi-Liner and Sealing System  $\triangleright$ from one source
- Ex-version according to ATEX available

(6 P2

Available in two versions:  $\triangleright$ 

waste products.

- o Bag-Out System: equipped with the Novi-Compact Liner with up to 110m film length
- Bag-Out System Compact: equipped with 0 the Novi-Bag Out Liner with up to 40m film length