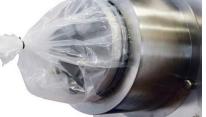

## 🛨 www.novindustra.com

The specially designed Bag-Out system from Novindustra was developed for simple, safe and closed entry and removal of bags, small containers, contaminated clothing and waste products. Installed in a cleanroom wall, a staff air lock, an isolator or a glove box, the snap closure with a hinged lid can be conveniently opened and closed by hand. For complete closed liner exchange, the liner holder is equipped with a proven SafeChange-System. Depending on the size, the Novi-Bag-Out Liner has a film length of up to 110m (Novi-Bag-Out Liner 40m / Novi-Compact Liner 110m)

 $\geq$ 

 $\geq$ Bag-Out system equipped with the Novi-BagOut Liner

Versatile use in the clean room (single or twin wall system), personnel airlock, isolator, glove box, etc.

Completely closed in- and out airlock systems for

bags, small containers, contaminated clothing and

Fitted with the Novi-Bag-Out liner

Simple and safe one-handed operation  $\geq$ 

**Bag-Out System** 

- Completely closed liner change thanks to the proven safe change system
- Bag-Out System, Novi-Liner and Sealing System  $\triangleright$ from one source
- Ex-version according to ATEX available

(6 P2

Available in two versions:  $\triangleright$ 

waste products.

- o Bag-Out System: equipped with the Novi-Compact Liner with up to 110m film length
- Bag-Out System Compact: equipped with 0 the Novi-Bag Out Liner with up to 40m film length